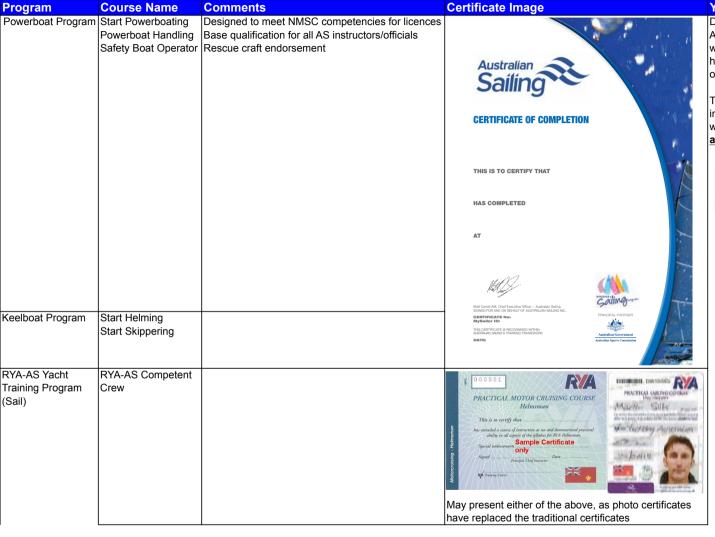

The certificates should appear like they do in the images, however at times the Australian Sailing logo will be the Yachting Australia logo. **Both versions are acceptable:** 

| RYA-AS Yacht<br>Training Program<br>(Sail) | RYA-AS Helmsman           |                                                                                                                                        | PRACTICAL MOTOR CRUISING COURSE Helmsman  This is to certify that best attended a course of instruction at sea and demonstrated practical ability in all aspects of the syllabus for RIA Helmsman.  Sample Certificate Only Signed Date Principal IChief Instructor  Righ Training Course                                                                                                                                                                                                                                                                                                                                                                                                                                                                                                                                                                                                                                                                                                                                                                                                                                                                                                                                                                                                                                                                                                                                                                                                                                                                                                                                                                                                                                                                                                                                                                                                                                                                                                                                                                                                                                      |
|--------------------------------------------|---------------------------|----------------------------------------------------------------------------------------------------------------------------------------|--------------------------------------------------------------------------------------------------------------------------------------------------------------------------------------------------------------------------------------------------------------------------------------------------------------------------------------------------------------------------------------------------------------------------------------------------------------------------------------------------------------------------------------------------------------------------------------------------------------------------------------------------------------------------------------------------------------------------------------------------------------------------------------------------------------------------------------------------------------------------------------------------------------------------------------------------------------------------------------------------------------------------------------------------------------------------------------------------------------------------------------------------------------------------------------------------------------------------------------------------------------------------------------------------------------------------------------------------------------------------------------------------------------------------------------------------------------------------------------------------------------------------------------------------------------------------------------------------------------------------------------------------------------------------------------------------------------------------------------------------------------------------------------------------------------------------------------------------------------------------------------------------------------------------------------------------------------------------------------------------------------------------------------------------------------------------------------------------------------------------------|
|                                            | RYA-AS Day Skipper        | Recognised throughout the world as suitable for Bareboat charter – recognised as equivalent to International Certificate of Competence | PRACTICAL MOTOR CRUISING COURSE Day Skipper Tidal  This is to certify that be attracted a court of instruction at one and demonstrated proceed skills in all against of the righter for FITS the ylegar Final. Separal entermores  May present either of the above, as photo certificates have replaced the traditional certificates                                                                                                                                                                                                                                                                                                                                                                                                                                                                                                                                                                                                                                                                                                                                                                                                                                                                                                                                                                                                                                                                                                                                                                                                                                                                                                                                                                                                                                                                                                                                                                                                                                                                                                                                                                                           |
|                                            | RYA-AS Coastal<br>Skipper | Builds on the experience gained through doing the Day Skipper                                                                          | PRACTICAL MOTOR CRUISING COURSE Coastal Skipper Tidal This is to certify that bus strends of some of intractions at one and demonstrand particular Sample Certificate only Special and intractions Special and intractions Sample Certificate only Special and intractions Special and intractions Date The special and interest in the s |